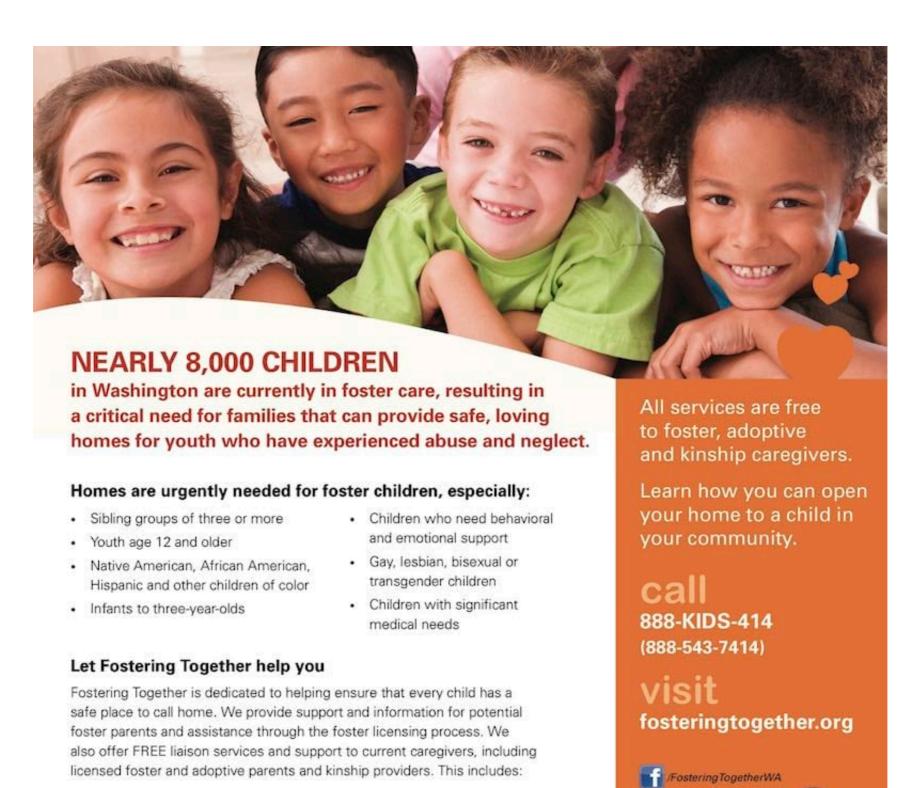

Pierce County Relicensing Programs For Parents

Connection to community partners and donations

Support groups and training

· Information on state and private agency processes

Fostering Together was developed in partnership between the state of Washington and Olive Crest - a national leader in transforming the lives of at-risk children since 1973.